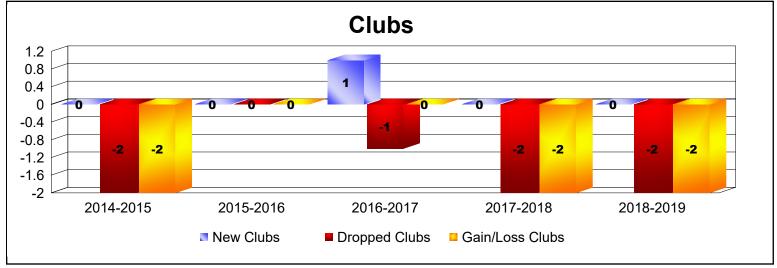

District 9 MC As of June 2019 Cumulative

| Year      | New<br>Clubs | Dropped<br>Clubs | Gain/<br>Loss<br>Clubs | New<br>Members | Charter<br>Members | Reinstate<br>Members | Transfer<br>Members | Total<br>Member<br>Added | Total<br>Members<br>Dropped | Gain/<br>Loss<br>Members |
|-----------|--------------|------------------|------------------------|----------------|--------------------|----------------------|---------------------|--------------------------|-----------------------------|--------------------------|
| 2014-2015 | 0            | -2               | -2                     | 107            | 2                  | 2                    | 4                   | 115                      | -166                        | -51                      |
| 2015-2016 | 0            | 0                | 0                      | 74             | 0                  | 3                    | 7                   | 84                       | -137                        | -53                      |
| 2016-2017 | 1            | -1               | 0                      | 86             | 23                 | 5                    | 14                  | 128                      | -169                        | -41                      |
| 2017-2018 | 0            | -2               | -2                     | 62             | 0                  | 4                    | 5                   | 71                       | -178                        | -107                     |
| 2018-2019 | 0            | -2               | -2                     | 71             | 1                  | 3                    | 9                   | 84                       | -131                        | -47                      |
| Average   | 0            | -1               | -1                     | 80             | 5                  | 3                    | 8                   | 96                       | -156                        | -60                      |