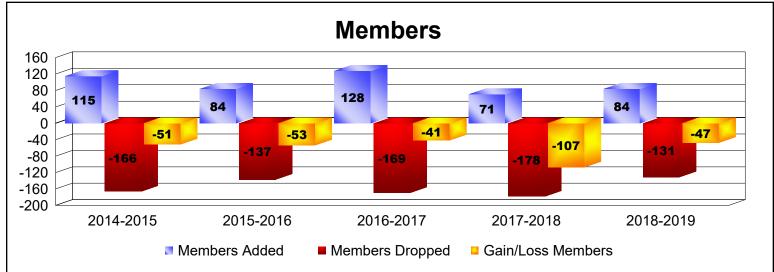

District 9 MC As of June 2019 Cumulative

| Year      | New<br>Clubs | Dropped<br>Clubs | Gain/<br>Loss<br>Clubs | New<br>Members | Charter<br>Members | Reinstate<br>Members | Transfer<br>Members | Total<br>Member<br>Added | Total<br>Members<br>Dropped | Gain/<br>Loss<br>Members |
|-----------|--------------|------------------|------------------------|----------------|--------------------|----------------------|---------------------|--------------------------|-----------------------------|--------------------------|
| 2014-2015 | 0            | -2               | -2                     | 107            | 2                  | 2                    | 4                   | 115                      | -166                        | -51                      |
| 2015-2016 | 0            | 0                | 0                      | 74             | 0                  | 3                    | 7                   | 84                       | -137                        | -53                      |
| 2016-2017 | 1            | -1               | 0                      | 86             | 23                 | 5                    | 14                  | 128                      | -169                        | -41                      |
| 2017-2018 | 0            | -2               | -2                     | 62             | 0                  | 4                    | 5                   | 71                       | -178                        | -107                     |
| 2018-2019 | 0            | -2               | -2                     | 71             | 1                  | 3                    | 9                   | 84                       | -131                        | -47                      |
| Average   | 0            | -1               | -1                     | 80             | 5                  | 3                    | 8                   | 96                       | -156                        | -60                      |